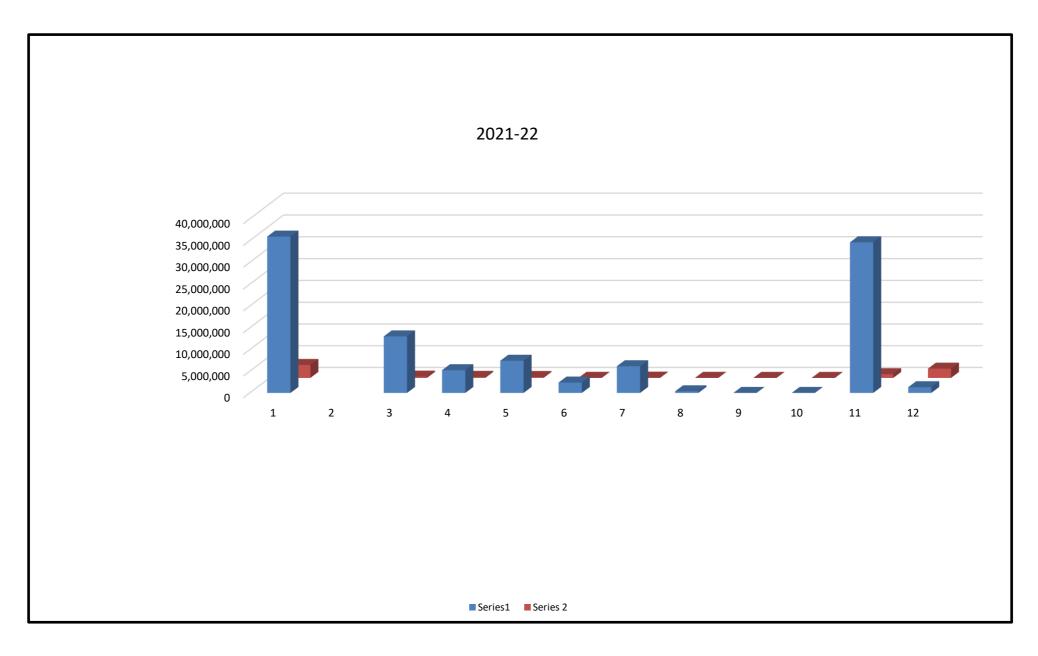

## Lewis Center for Educational Research Board Agenda Item Cover Sheet

Date of meeting: August 14th, 2023

| Title: Electronic Waste Assets                                                                                                                                                                                                                                                                                                                                                                                                                                                                                                                                                                       |
|------------------------------------------------------------------------------------------------------------------------------------------------------------------------------------------------------------------------------------------------------------------------------------------------------------------------------------------------------------------------------------------------------------------------------------------------------------------------------------------------------------------------------------------------------------------------------------------------------|
| Presentation: Consent: X Action: Discussion: Information:                                                                                                                                                                                                                                                                                                                                                                                                                                                                                                                                            |
| Background: Throughout the year IT collects broken/damaged one-to-one devices for eWaste and removal from inventory. This list comprises units collected during the 2022/23 school year. This school year saw the continued trend of excessive damaged/broken units. IT is continuing to work with school staff to utilize Digital Citizenship curriculum offered through Common Sense. The curriculum includes modules on responsible care and usage of one-to-one devices. IT will continue to support the implementation of this curriculum to return damaged/broken units to prepandemic levels. |
| Fiscal Implications (if any): None                                                                                                                                                                                                                                                                                                                                                                                                                                                                                                                                                                   |
| Impact on Mission, Vision or Goals (if any):                                                                                                                                                                                                                                                                                                                                                                                                                                                                                                                                                         |
| Recommendation:                                                                                                                                                                                                                                                                                                                                                                                                                                                                                                                                                                                      |
|                                                                                                                                                                                                                                                                                                                                                                                                                                                                                                                                                                                                      |
|                                                                                                                                                                                                                                                                                                                                                                                                                                                                                                                                                                                                      |
|                                                                                                                                                                                                                                                                                                                                                                                                                                                                                                                                                                                                      |
| Submitted by: Ryan Dorcey                                                                                                                                                                                                                                                                                                                                                                                                                                                                                                                                                                            |

| Asset Tag | Serial                 | Make  | Model         | Description |
|-----------|------------------------|-------|---------------|-------------|
| 75005     | gg7yw8m5jf8j           | Apple | A1893         | iPad        |
| 73389     | dmptjlt7hlf9           | Apple | A1822         | iPad        |
|           | dmtlv9utfk10           | Apple | A1474         | iPad        |
| 75063     | gg7yw5gqjf8j           | Apple | A1893         | iPad        |
| 74596     | gg7ww0x5jf8j           | Apple | A1893         | iPad        |
| 73768     | f9ftt6bxhlf9           | Apple | A1822         | iPad        |
| 74964     | gg7w77ujf8j            | Apple | A1893         | iPad        |
| 76359     | dmqd921hmf3n           | Apple | A2197         | iPad        |
|           | gg7ww8t4jf8j           | Apple | A1893         | iPad        |
| 75046     | gg7w7umjf8j            | Apple | A1893         | iPad        |
| 50260     | ccqhj3sdt75            | Apple | A1367         | iPod touch  |
| 74447     | ff7wwkfpjf8j           | Apple | A1893         | iPad        |
|           | dmqd92yjmfn            | Apple | A2197         | iPad        |
| 76276     | dmqd915pmf3n           | Apple | A2197         | iPad        |
| 74269     | gcvv43h0hlf9           | Apple | A1822         | iPad        |
| 74204     | gctv4zcbhlf9           | Apple | A1822         | iPad        |
| 30233     | r4ef351299l            | Epson | Powerlie 93+  | projector   |
| 77170     | j1n8473                | Dell  | Latitdue 5400 | Chromebook  |
| 77212     | 6xbk473                | Dell  | Latitdue 5400 | Chromebook  |
| 77348     | j80d573                | Dell  | Latitdue 5400 | Chromebook  |
|           | f0ftt6sehlf9           | Apple | A1822         | iPad        |
| 77174     | hjpg4473               | Dell  | Latitdue 5400 | Chromebook  |
|           | 5yrnwj2                | Dell  | 13 3380       | Chromebook  |
| 76959     | nshpvaa0030340e60a7600 | Acer  | C933          | Chromebook  |
| 75363     | nxhpvaa00302001a007600 | Acer  | C933          | Chromebook  |
| 77137     | nxhpvaa0030340e4337600 | Acer  | C933          | Chromebook  |
| 77153     | f6qff0fmjf8j           | Apple | A1893         | iPad        |
| 76005     | dmqd93mkmf3n           | Apple | A2197         | iPad        |
| 74267     | gcvv423chlf9           | Apple | A1822         | iPad        |
| 74814     | c1qldl2                | Dell  | 13 3380       | Chromebook  |
| 74798     | h8qldl2                | Dell  | 13 3380       | Chromebook  |
| 76553     | 5cd033kzj9             | HP    | 11A           | Chromebook  |
| 76436     | 5cd033dj6z             | HP    | 11A           | Chromebook  |
|           | 7m39473                | Dell  | Latitdue 5400 | Chromebook  |
| 77343     | 95km473                | Dell  | Latitdue 5400 | Chromebook  |
|           | 5dc042jt1p             | HP    | 14A           | Chromebook  |
| 75341     | nxhpvaa003020010f77600 | Acer  | C933          | Chromebook  |
|           | h5qldl2                | Dell  | 13 3380       | Chromebook  |
|           | 5cd8245drl             | HP    | 14A           | Chromebook  |
|           | 5cd033cjsg             | HP    | 11A           | Chromebook  |
| 76385     | 5cd033kdwk             | HP    | 11A           | Chromebook  |
| 76483     | 5cd030bftb             | HP    | 11A           | Chromebook  |

| Asset Tag | Serial                 | Make | Model         | Description |
|-----------|------------------------|------|---------------|-------------|
| 77071     | nxhpvaa0030340e4577600 | Acer | C933          | Chromebook  |
| 74815     | 9spldl2                | Dell | 13 3380       | Chromebook  |
|           | F5ZH473                | Dell | Latitdue 5400 | Chromebook  |
| 77351     |                        | Dell | Latitdue 5400 | Chromebook  |
|           | cx68473                | Dell | Latitdue 5400 | Chromebook  |
| 74811     | 8ft1dl2                | Dell | 13 3380       | Chromebook  |
| 77033     | nxhpvaa0030340e4647600 | Acer | C933          | Chromebook  |
| 77098     | nxhpvaa0030340e4747600 | Acer | C933          | Chromebook  |
| 76953     | nxhpvaa0030340e6187600 | Acer | C933          | Chromebook  |
| 77905     | 5cd042k1y6             | HP   | 14A           | Chromebook  |
|           | 5cd042k28z             | HP   | 14A           | Chromebook  |
|           | 5cd042jsy6             | HP   | 14A           | Chromebook  |
|           | 5cd042k0sk             | HP   | 14A           | Chromebook  |
| 76395     | 5cd033kdql             | HP   | 11A           | Chromebook  |
|           | 4gr1dl2                | Dell | 13 3380       | Chromebook  |
| 77267     |                        | Dell | Latitdue 5400 | Chromebook  |
| 77258     | 4q5m473                | Dell | Latitdue 5400 | Chromebook  |
|           | 4lgt273                | Dell | Latitdue 5400 | Chromebook  |
| 76405     | 5cd033kzlm             | HP   | 11A           | Chromebook  |
| 76427     | 5cd033cj63             | HP   | 11A           | Chromebook  |
| 76532     | 5cd030bfwm             | HP   | 11A           | Chromebook  |
| 76380     | 5cd033kdz9             | HP   | 11A           | Chromebook  |
| 76438     | 5cd033kf37             | HP   | 11A           | Chromebook  |
|           | 5cd042k2f1             | HP   | 14A           | Chromebook  |
|           | 5cd042jszw             | HP   | 14A           | Chromebook  |
| 78133     | 5cd042jvqs             | HP   | 14A           | Chromebook  |
|           | , ,                    | HP   | 14A           | Chromebook  |
| 74138     | 78qldl2                | Dell | 13 3380       | Chromebook  |
|           | JMMM573                | Dell | Latitdue 5400 | Chromebook  |
|           | 7f2c573                | Dell | Latitdue 5400 | Chromebook  |
|           | 2pyp573                | Dell | Latitdue 5400 | Chromebook  |
|           | FF1H473                | Dell | Latitdue 5400 | Chromebook  |
| 77341     |                        | Dell | Latitdue 5400 | Chromebook  |
|           | nxhpvaa0030190f4ab7600 | Acer | C933          | Chromebook  |
|           | nxhpvaa0030340e5e27600 | Acer | C933          | Chromebook  |
| 75355     | nxhpvaa0030200199f7600 | Acer | C933          | Chromebook  |
|           | nshpvaa003040e3cb7600  | Acer | C933          | Chromebook  |
|           | 39xk473                | Dell | Latitdue 5400 | Chromebook  |
| 77243     |                        | Dell | Latitdue 5400 | Chromebook  |
|           | 8gh473                 | Dell | Latitdue 5400 | Chromebook  |
|           | 31N8473                | Dell | Latitdue 5400 | Chromebook  |
|           | f4ck473                | Dell | Latitdue 5400 | Chromebook  |

| Asset Tag | Serial                 | Make  | Model         | Description |
|-----------|------------------------|-------|---------------|-------------|
| 76978     | nxhpv110030340e6527600 | Acer  | C933          | Chromebook  |
| 74290     | 7fyf2f2                | Dell  | 13 3380       | Chromebook  |
| 76394     | 5cd033kdyf             | HP    | 11A           | Chromebook  |
|           | 5cd033kdqt             | HP    | 11A           | Chromebook  |
|           | 5cd0309z83             | HP    | 11A           | Chromebook  |
| 76459     | 5cd033kdtm             | HP    | 11A           | Chromebook  |
| 76404     | 5cd033kzl3             | HP    | 11A           | Chromebook  |
| 74802     | 93qldl2                | Dell  | 13 3380       | Chromebook  |
| 77084     | nxhpvaa0030340e4217600 | Acer  | C933          | Chromebook  |
| 75364     | nxhpvaa0030190f2cd7600 | Acer  | C933          | Chromebook  |
| 76941     | nxhpvaa0030340e5507600 | Acer  | C933          | Chromebook  |
| 76942     | nxhpvaa0030340e644760  | Acer  | C933          | Chromebook  |
| 75367     | nxhpvaa0030200185f7600 | Acer  | C933          | Chromebook  |
| 75443     | nxhpva0030190f48f7600  | Acer  | C933          | Chromebook  |
| 77024     | nxhpvaa0030340e4777600 | Acer  | C933          | Chromebook  |
| 77285     | 75qc573                | Dell  | Latitdue 5400 | Chromebook  |
| 77226     | 69h3473                | Dell  | Latitdue 5400 | Chromebook  |
| 77171     | 53xk473                | Dell  | Latitdue 5400 | Chromebook  |
|           | JRXP373                | Dell  | Latitdue 5400 | Chromebook  |
| 76463     | 5cd033kdt8             | HP    | 11A           | Chromebook  |
| 77291     | C8C8473                | Dell  | Latitdue 5400 | Chromebook  |
|           | 2NXM473                | Dell  | Latitdue 5400 | Chromebook  |
| 73653     | F9FTT2TGHLF9           | iPad  | A1822         | iPad        |
| 77063     | NSHPVAA0030340E45E7600 | Acer  | C933          | Chromebook  |
| 78396     | 32903M3                | Dell  | 3110          | Chromebook  |
| 76535     | 5CD033KDW2             | HP    | 11A           | Chromebook  |
| 75082     | GG8YHBBZJF8J           | Apple | A1893         | iPad        |
| 73576     | F9FTT25YHLF9           | Apple | A1822         | iPad        |
| 77969     | 5CD042K27M             | HP    | 14A           | Chromebook  |
| 76440     | 5CD033kdvw             | HP    | 11A           | Chromebook  |
| 73816     | F1000001843194         | Sony  | DVP-SR210P    | DVD Player  |
| 73957     | 10215253               | ELMO  | TT-12         | Doc Camera  |
| 78327     | 5H363M3                | DELL  | 3110          | Chromebook  |
| 76488     | 5cd030bfvj             | HP    | 11A           | Chromebook  |