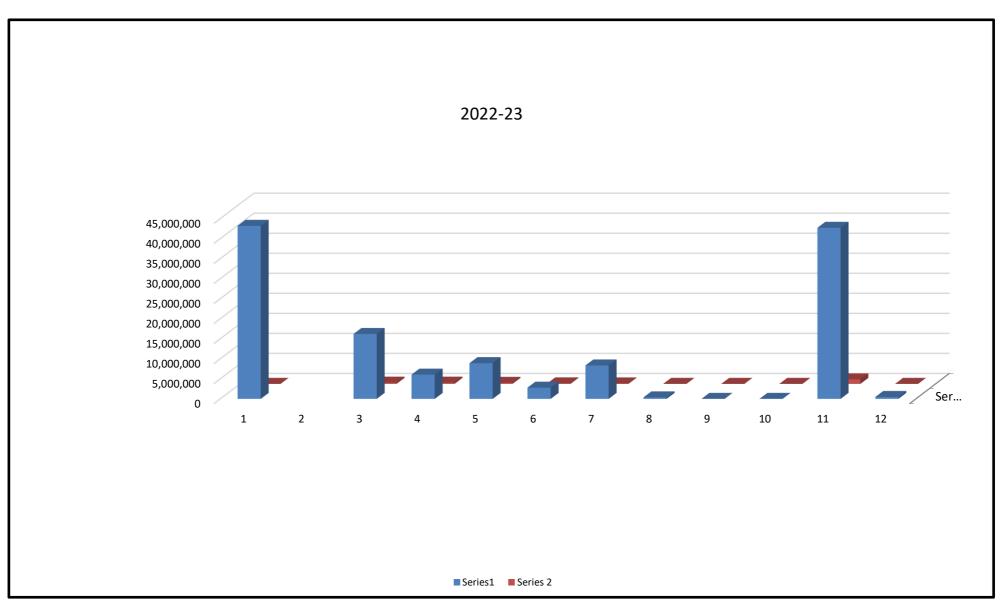

## Lewis Center for Educational Research Board Agenda Item Cover Sheet

Date of meeting: August 14th, 2023

| Title: Electronic Waste Assets                                                                                                                                                                                                                                                                                                                                                                                                                                                                                                                                                                       |
|------------------------------------------------------------------------------------------------------------------------------------------------------------------------------------------------------------------------------------------------------------------------------------------------------------------------------------------------------------------------------------------------------------------------------------------------------------------------------------------------------------------------------------------------------------------------------------------------------|
| Presentation: Consent: X Action: Discussion: Information:                                                                                                                                                                                                                                                                                                                                                                                                                                                                                                                                            |
| Background: Throughout the year IT collects broken/damaged one-to-one devices for eWaste and removal from inventory. This list comprises units collected during the 2022/23 school year. This school year saw the continued trend of excessive damaged/broken units. IT is continuing to work with school staff to utilize Digital Citizenship curriculum offered through Common Sense. The curriculum includes modules on responsible care and usage of one-to-one devices. IT will continue to support the implementation of this curriculum to return damaged/broken units to prepandemic levels. |
| Fiscal Implications (if any): None                                                                                                                                                                                                                                                                                                                                                                                                                                                                                                                                                                   |
| Impact on Mission, Vision or Goals (if any):                                                                                                                                                                                                                                                                                                                                                                                                                                                                                                                                                         |
| Recommendation:                                                                                                                                                                                                                                                                                                                                                                                                                                                                                                                                                                                      |
|                                                                                                                                                                                                                                                                                                                                                                                                                                                                                                                                                                                                      |
|                                                                                                                                                                                                                                                                                                                                                                                                                                                                                                                                                                                                      |
|                                                                                                                                                                                                                                                                                                                                                                                                                                                                                                                                                                                                      |
| Submitted by: Ryan Dorcey                                                                                                                                                                                                                                                                                                                                                                                                                                                                                                                                                                            |

| Asset Tag | Serial                 | Make  | Model         | Description |
|-----------|------------------------|-------|---------------|-------------|
| 75005     | gg7yw8m5jf8j           | Apple | A1893         | iPad        |
| 73389     | dmptjlt7hlf9           | Apple | A1822         | iPad        |
|           | dmtlv9utfk10           | Apple | A1474         | iPad        |
| 75063     | gg7yw5gqjf8j           | Apple | A1893         | iPad        |
| 74596     | gg7ww0x5jf8j           | Apple | A1893         | iPad        |
| 73768     | f9ftt6bxhlf9           | Apple | A1822         | iPad        |
| 74964     | gg7w77ujf8j            | Apple | A1893         | iPad        |
| 76359     | dmqd921hmf3n           | Apple | A2197         | iPad        |
|           | gg7ww8t4jf8j           | Apple | A1893         | iPad        |
| 75046     | gg7w7umjf8j            | Apple | A1893         | iPad        |
| 50260     | ccqhj3sdt75            | Apple | A1367         | iPod touch  |
| 74447     | ff7wwkfpjf8j           | Apple | A1893         | iPad        |
|           | dmqd92yjmfn            | Apple | A2197         | iPad        |
| 76276     | dmqd915pmf3n           | Apple | A2197         | iPad        |
| 74269     | gcvv43h0hlf9           | Apple | A1822         | iPad        |
| 74204     | gctv4zcbhlf9           | Apple | A1822         | iPad        |
| 30233     | r4ef351299l            | Epson | Powerlie 93+  | projector   |
| 77170     | j1n8473                | Dell  | Latitdue 5400 | Chromebook  |
| 77212     | 6xbk473                | Dell  | Latitdue 5400 | Chromebook  |
| 77348     | j80d573                | Dell  | Latitdue 5400 | Chromebook  |
|           | f0ftt6sehlf9           | Apple | A1822         | iPad        |
| 77174     | hjpg4473               | Dell  | Latitdue 5400 | Chromebook  |
|           | 5yrnwj2                | Dell  | 13 3380       | Chromebook  |
| 76959     | nshpvaa0030340e60a7600 | Acer  | C933          | Chromebook  |
| 75363     | nxhpvaa00302001a007600 | Acer  | C933          | Chromebook  |
| 77137     | nxhpvaa0030340e4337600 | Acer  | C933          | Chromebook  |
| 77153     | f6qff0fmjf8j           | Apple | A1893         | iPad        |
| 76005     | dmqd93mkmf3n           | Apple | A2197         | iPad        |
| 74267     | gcvv423chlf9           | Apple | A1822         | iPad        |
| 74814     | c1qldl2                | Dell  | 13 3380       | Chromebook  |
| 74798     | h8qldl2                | Dell  | 13 3380       | Chromebook  |
| 76553     | 5cd033kzj9             | HP    | 11A           | Chromebook  |
| 76436     | 5cd033dj6z             | HP    | 11A           | Chromebook  |
|           | 7m39473                | Dell  | Latitdue 5400 | Chromebook  |
| 77343     | 95km473                | Dell  | Latitdue 5400 | Chromebook  |
|           | 5dc042jt1p             | HP    | 14A           | Chromebook  |
| 75341     | nxhpvaa003020010f77600 | Acer  | C933          | Chromebook  |
|           | h5qldl2                | Dell  | 13 3380       | Chromebook  |
|           | 5cd8245drl             | HP    | 14A           | Chromebook  |
|           | 5cd033cjsg             | HP    | 11A           | Chromebook  |
| 76385     | 5cd033kdwk             | HP    | 11A           | Chromebook  |
| 76483     | 5cd030bftb             | HP    | 11A           | Chromebook  |

| Asset Tag | Serial                 | Make | Model         | Description |
|-----------|------------------------|------|---------------|-------------|
| 77071     | nxhpvaa0030340e4577600 | Acer | C933          | Chromebook  |
| 74815     | 9spldl2                | Dell | 13 3380       | Chromebook  |
|           | F5ZH473                | Dell | Latitdue 5400 | Chromebook  |
| 77351     |                        | Dell | Latitdue 5400 | Chromebook  |
|           | cx68473                | Dell | Latitdue 5400 | Chromebook  |
| 74811     | 8ft1dl2                | Dell | 13 3380       | Chromebook  |
| 77033     | nxhpvaa0030340e4647600 | Acer | C933          | Chromebook  |
| 77098     | nxhpvaa0030340e4747600 | Acer | C933          | Chromebook  |
| 76953     | nxhpvaa0030340e6187600 | Acer | C933          | Chromebook  |
| 77905     | 5cd042k1y6             | HP   | 14A           | Chromebook  |
|           | 5cd042k28z             | HP   | 14A           | Chromebook  |
|           | 5cd042jsy6             | HP   | 14A           | Chromebook  |
|           | 5cd042k0sk             | HP   | 14A           | Chromebook  |
| 76395     | 5cd033kdql             | HP   | 11A           | Chromebook  |
|           | 4gr1dl2                | Dell | 13 3380       | Chromebook  |
| 77267     |                        | Dell | Latitdue 5400 | Chromebook  |
| 77258     | 4q5m473                | Dell | Latitdue 5400 | Chromebook  |
|           | 4lgt273                | Dell | Latitdue 5400 | Chromebook  |
| 76405     | 5cd033kzlm             | HP   | 11A           | Chromebook  |
| 76427     | 5cd033cj63             | HP   | 11A           | Chromebook  |
| 76532     | 5cd030bfwm             | HP   | 11A           | Chromebook  |
| 76380     | 5cd033kdz9             | HP   | 11A           | Chromebook  |
| 76438     | 5cd033kf37             | HP   | 11A           | Chromebook  |
|           | 5cd042k2f1             | HP   | 14A           | Chromebook  |
|           | 5cd042jszw             | HP   | 14A           | Chromebook  |
| 78133     | 5cd042jvqs             | HP   | 14A           | Chromebook  |
|           | , ,                    | HP   | 14A           | Chromebook  |
| 74138     | 78qldl2                | Dell | 13 3380       | Chromebook  |
|           | JMMM573                | Dell | Latitdue 5400 | Chromebook  |
|           | 7f2c573                | Dell | Latitdue 5400 | Chromebook  |
|           | 2pyp573                | Dell | Latitdue 5400 | Chromebook  |
|           | FF1H473                | Dell | Latitdue 5400 | Chromebook  |
| 77341     |                        | Dell | Latitdue 5400 | Chromebook  |
|           | nxhpvaa0030190f4ab7600 | Acer | C933          | Chromebook  |
|           | nxhpvaa0030340e5e27600 | Acer | C933          | Chromebook  |
| 75355     | nxhpvaa0030200199f7600 | Acer | C933          | Chromebook  |
|           | nshpvaa003040e3cb7600  | Acer | C933          | Chromebook  |
|           | 39xk473                | Dell | Latitdue 5400 | Chromebook  |
| 77243     |                        | Dell | Latitdue 5400 | Chromebook  |
|           | 8gh473                 | Dell | Latitdue 5400 | Chromebook  |
|           | 31N8473                | Dell | Latitdue 5400 | Chromebook  |
|           | f4ck473                | Dell | Latitdue 5400 | Chromebook  |

| Asset Tag | Serial                 | Make  | Model         | Description |
|-----------|------------------------|-------|---------------|-------------|
| 76978     | nxhpv110030340e6527600 | Acer  | C933          | Chromebook  |
| 74290     | 7fyf2f2                | Dell  | 13 3380       | Chromebook  |
| 76394     | 5cd033kdyf             | HP    | 11A           | Chromebook  |
|           | 5cd033kdqt             | HP    | 11A           | Chromebook  |
|           | 5cd0309z83             | HP    | 11A           | Chromebook  |
| 76459     | 5cd033kdtm             | HP    | 11A           | Chromebook  |
| 76404     | 5cd033kzl3             | HP    | 11A           | Chromebook  |
| 74802     | 93qldl2                | Dell  | 13 3380       | Chromebook  |
| 77084     | nxhpvaa0030340e4217600 | Acer  | C933          | Chromebook  |
| 75364     | nxhpvaa0030190f2cd7600 | Acer  | C933          | Chromebook  |
| 76941     | nxhpvaa0030340e5507600 | Acer  | C933          | Chromebook  |
| 76942     | nxhpvaa0030340e644760  | Acer  | C933          | Chromebook  |
| 75367     | nxhpvaa0030200185f7600 | Acer  | C933          | Chromebook  |
| 75443     | nxhpva0030190f48f7600  | Acer  | C933          | Chromebook  |
| 77024     | nxhpvaa0030340e4777600 | Acer  | C933          | Chromebook  |
| 77285     | 75qc573                | Dell  | Latitdue 5400 | Chromebook  |
| 77226     | 69h3473                | Dell  | Latitdue 5400 | Chromebook  |
| 77171     | 53xk473                | Dell  | Latitdue 5400 | Chromebook  |
|           | JRXP373                | Dell  | Latitdue 5400 | Chromebook  |
| 76463     | 5cd033kdt8             | HP    | 11A           | Chromebook  |
| 77291     | C8C8473                | Dell  | Latitdue 5400 | Chromebook  |
|           | 2NXM473                | Dell  | Latitdue 5400 | Chromebook  |
| 73653     | F9FTT2TGHLF9           | iPad  | A1822         | iPad        |
| 77063     | NSHPVAA0030340E45E7600 | Acer  | C933          | Chromebook  |
| 78396     | 32903M3                | Dell  | 3110          | Chromebook  |
| 76535     | 5CD033KDW2             | HP    | 11A           | Chromebook  |
| 75082     | GG8YHBBZJF8J           | Apple | A1893         | iPad        |
| 73576     | F9FTT25YHLF9           | Apple | A1822         | iPad        |
| 77969     | 5CD042K27M             | HP    | 14A           | Chromebook  |
| 76440     | 5CD033kdvw             | HP    | 11A           | Chromebook  |
| 73816     | F1000001843194         | Sony  | DVP-SR210P    | DVD Player  |
| 73957     | 10215253               | ELMO  | TT-12         | Doc Camera  |
| 78327     | 5H363M3                | DELL  | 3110          | Chromebook  |
| 76488     | 5cd030bfvj             | HP    | 11A           | Chromebook  |